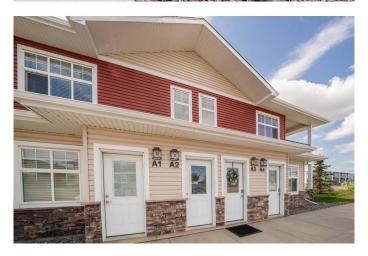

## \$244,900

2 Bedroom, 2.00 Bathroom, 1,034 sqft Residential on 0.02 Acres

Valley Ridge, Blackfalds, Alberta

UPPER LEVEL CONDO AT VALLEY CROSSING - Beautifully maintained NORTH FACING condo features an OPEN CONCEPT and EASY TO KEEP CLEAN dark cabinetry and beautiful brown laminate flooring. This development borders the popular Abbey Center, a park, walking trails and has convenient entry to Highway 2 and Highway 2A. Inside you'll find 2 BEDROOMS & 2 BATHROOMS. The primary bathroom includes an UPGRADED WALK-IN SHOWER with glass doors. There is also IN-SUITE LAUNDRY, LARGE COVERED DECK that faces the west and 2 assigned powered parking stalls right outside your door plus lots of visitor stalls. The kitchen has ample counter space with LARGE PENINSULA and cabinets that have been upgraded to soft-closures and has stainless steel appliances. This condo is very well ran and CONDO FEES are LOW at \$227.03.

## **Exterior**

Exterior Features None

Roof Asphalt Shingle

Construction Stone, Vinyl Siding, Wood Frame

Foundation Poured Concrete