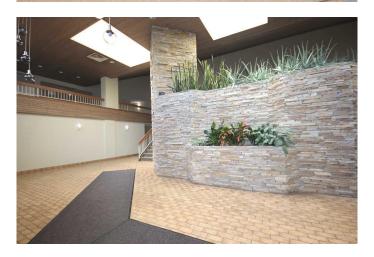

## \$236,800

1 Bedroom, 2.00 Bathroom, 1,007 sqft Residential on 0.00 Acres

Palliser, Calgary, Alberta

Price reduction! Bayshore Park is situated in the highly sought after community, Palliser. An age 25+ adult building with lots of amenities. This unit offers an open kitchen with eating nook, a dining room, a balcony, a grand size living room has a fireplace with 2 windows, extremely large master bedroom has an ensuite, in-suit laundry and a 2pcs bathroom. One underground heated parking stall and storage, plus outdoor visitors parking. The facilities inside Bayshore Park includes car wash, fitness room, sauna, community deck with BBQ, board room and etc. Fantastic location close to shopping, public transit and Glenmore Park.

#### **Amenities**

Amenities Car Wash, Fitness Center, Party Room, Sauna

Parking Spaces 1

Parking Stall, Underground