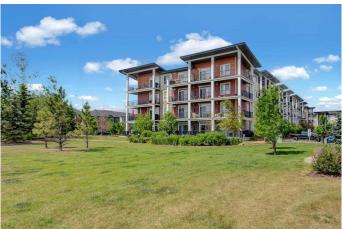

## \$260,000

1 Bedroom, 1.00 Bathroom, 501 sqft Residential on 0.00 Acres

Walden, Calgary, Alberta

This modern and well-maintained condo offers an exceptional INVESTMENT OPPORTUNITY WITH A TENANT ALREADY IN PLACE, paying \$1,600 per month, and a lease in effect until June 30, 2026. Located in the desirable community of Walden, this unit provides steady rental income and long-term potential. The open-concept layout is easily rentable with its bright and inviting southwest-facing orientation that fills the space with natural light. The stylish white kitchen is equipped with stainless steel appliances and quartz countertops, offering a sleek, modern feel. The dining area transitions seamlessly into the cozy living room, which opens to a private patio overlooking the greenspace below. In-suite laundry and a full bathroom round out the floorplan. The bedroom easily accommodates a king-size bed. Your tenant will love that th titled surface parking (#133) is conveniently located very close to the front entrance of the building, and that there is a separate storage locker (#308) in the parkade below. Ideally situated just a short 2-minute walk from Township Plaza, your tenant will love quick access to grocery stores, coffee shops, banks, parks, walking paths, ponds, and a variety of restaurants. Walden is known for its thriving community, with close proximity to schools, public transit, the South Health Campus, and major roadways like McLeod Trail, Stoney Ring Road/22x, and Deerfoot Trail.

# of Stories 4