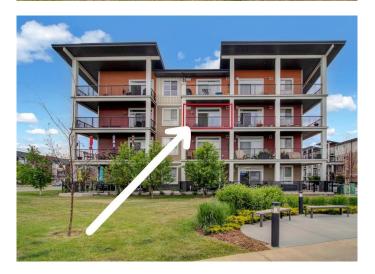

## \$260,000

1 Bedroom, 1.00 Bathroom, 501 sqft Residential on 0.00 Acres

Walden, Calgary, Alberta

This modern and well-maintained condo offers an exceptional INVESTMENT OPPORTUNITY WITH A TENANT ALREADY IN PLACE, paying \$1,600 per month, and a lease in effect until June 30, 2026. Located in the desirable community of Walden, this unit provides steady rental income and long-term potential. The open-concept layout is easily rentable with its bright and inviting southwest-facing orientation that fills the space with natural light. The stylish white kitchen is equipped with stainless steel appliances and quartz countertops, offering a sleek, modern feel. The dining area transitions seamlessly into the cozy living room, which opens to a private patio overlooking the greenspace below. In-suite laundry and a full bathroom round out the floorplan. The bedroom easily accommodates a king-size bed. Your tenant will love that th titled surface parking (#133) is conveniently located very close to the front entrance of the building, and that there is a separate storage locker (#308) in the parkade below. Ideally situated just a short 2-minute walk from Township Plaza, your tenant will love quick access to grocery stores, coffee shops, banks, parks, walking paths, ponds, and a variety of restaurants. Walden is known for its thriving community, with close proximity to schools, public transit, the South Health Campus, and major roadways like McLeod Trail, Stoney Ring Road/22x, and Deerfoot Trail.

## **Exterior**

Exterior Features Balcony

Construction Stone, Vinyl Siding, Wood Frame