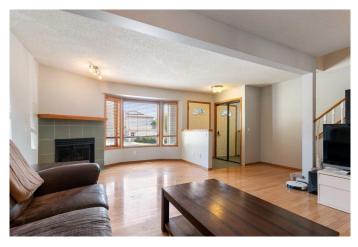

Step inside to find a thoughtfully designed layout featuring a welcoming foyer, a generous living room with a cozy fireplace, and large windows that flood the space with natural light. The well-appointed kitchen is bright and open, has ample cabinetry, and a breakfast nook that opens onto a private patioâ€"perfect for morning coffee or evening relaxation. Upstairs, you'II find three bedrooms, including a primary suite with access to a 2-piece ensuite bath. The finished basement offers additional living space that can serve as a media room, home gym, office, or rec room. Additionally, this home has central Air Conditioning for those hot summer days, and has had the POLY-B professionally removed and replaced.