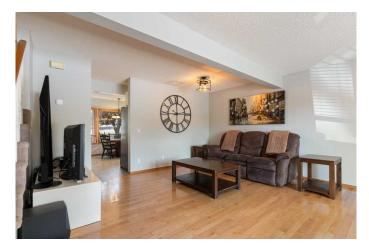

Step inside to find a thoughtfully designed layout featuring a welcoming foyer, a generous living room with a cozy fireplace, and large windows that flood the space with natural light. The well-appointed kitchen is bright and open, has ample cabinetry, and a breakfast nook that opens onto a private patioâ€"perfect for morning coffee or evening relaxation. Upstairs, you'II find three bedrooms, including a primary suite with access to a 2-piece ensuite bath. The finished basement offers additional living space that can serve as a media room, home gym, office, or rec room. Additionally, this home has central Air Conditioning for those hot summer days, and has had the POLY-B professionally removed and replaced.