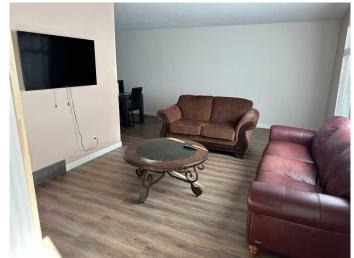

## \$375,000

4 Bedroom, 3.00 Bathroom, 1,252 sqft Residential on 0.15 Acres

Lakeview, Lethbridge, Alberta

Welcome to this versatile 4-level split home in a fantastic southside location. Featuring 4 bedrooms and 2.5 bathrooms, this property offers plenty of space for a growing family. You'll love the mid-century feel throughout, providing a unique character and the perfect opportunity to add your own personal touch. With lots of room to make it your own and fast possession available, this home is ready when you are!

#### Interior

Interior Features See Remarks

Appliances Central Air Conditioner, Dishwasher, Electric Stove, Refrigerator,

Washer/Dryer

Heating Forced Air Cooling Central Air

Fireplace Yes

# of Fireplaces 1

Fireplaces Gas
Has Basement Yes

Has Basement Yes

Basement Finished, Full