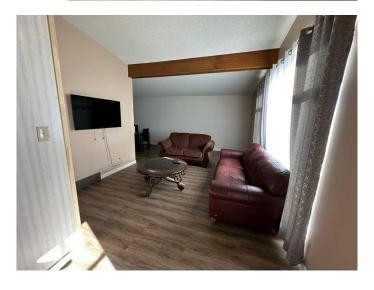

## \$375,000

4 Bedroom, 3.00 Bathroom, 1,252 sqft Residential on 0.15 Acres

Lakeview, Lethbridge, Alberta

Welcome to this versatile 4-level split home in a fantastic southside location. Featuring 4 bedrooms and 2.5 bathrooms, this property offers plenty of space for a growing family. You'll love the mid-century feel throughout, providing a unique character and the perfect opportunity to add your own personal touch. With lots of room to make it your own and fast possession available, this home is ready when you are!

#### Interior

Interior Features See Remarks

Appliances Central Air Conditioner, Dishwasher, Electric Stove, Refrigerator,

Washer/Dryer

Heating Forced Air Cooling Central Air

Fireplace Yes

# of Fireplaces 1

Fireplaces Gas
Has Basement Yes

Has Basement Yes

Basement Finished, Full