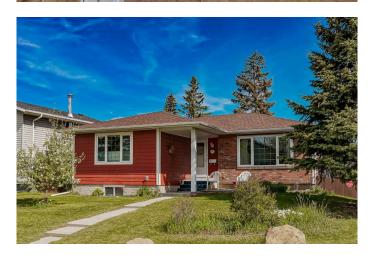

## \$600,000

3 Bedroom, 3.00 Bathroom, 1,262 sqft Residential on 0.12 Acres

Whitehorn, Calgary, Alberta

OPEN HOUSE Sat. July 19th 3pm-5pm. Step into this beautiful corner lot bungalow with Legal Suite and plenty of upgrades. Boasting 1262 sq. ft. on main level and over 1000 sq. ft. of developed space on lower level you have 2 premium spaces to live in or use as part of your investment portfolio. Located on a quiet corner this lot has plenty of benefits including an exterior with brick and Hardie board siding. Main floor features 2 large bedrooms including an expanded primary bedroom with an adjacent flex area. Exquisitely maintained hardwood floors run throughout the main level in bedrooms, dining area and oversized living room. Step into the kitchen and you'II be amazed at the amount of custom designed and handmade oak cabinets with terracotta tile floors and backsplash imported from Italy. Adjacent sitting space has a full wall of additional cabinetry for all your storage and culinary needs. On the lower level there is a shared laundry and storage area before entering the suite. This suite also has a custom kitchen with wrap around kitchen counters and an unbelievable amount of storage as well. The suite features one large bedroom and a Murphy bed in the main living space for guests or a roommate. You will notice how well-maintained the owners have kept and cared for this home. This turnkey property has been freshly painted, has plenty of parking and central vac. Outside you have a nicely sized yard with a small greenhouse, a shed and additional garden beds to the east of

home. The area is close in proximity to a variety of schools, parks, walking/biking paths, the C-train and various shopping and recreational amenities. Properties like this in the area will not last for long. Step into the perfect blend of comfort, convenience and affordability at 4 Whitefield Close.