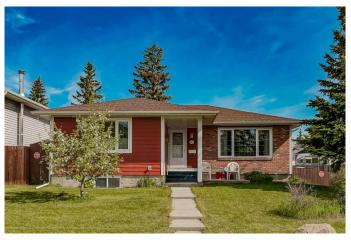

## \$600,000

3 Bedroom, 3.00 Bathroom, 1,262 sqft Residential on 0.12 Acres

Whitehorn, Calgary, Alberta

OPEN HOUSE Sat. July 19th 3pm-5pm. Step into this beautiful corner lot bungalow with Legal Suite and plenty of upgrades. Boasting 1262 sq. ft. on main level and over 1000 sq. ft. of developed space on lower level you have 2 premium spaces to live in or use as part of your investment portfolio. Located on a quiet corner this lot has plenty of benefits including an exterior with brick and Hardie board siding. Main floor features 2 large bedrooms including an expanded primary bedroom with an adjacent flex area. Exquisitely maintained hardwood floors run throughout the main level in bedrooms, dining area and oversized living room. Step into the kitchen and you'II be amazed at the amount of custom designed and handmade oak cabinets with terracotta tile floors and backsplash imported from Italy. Adjacent sitting space has a full wall of additional cabinetry for all your storage and culinary needs. On the lower level there is a shared laundry and storage area before entering the suite. This suite also has a custom kitchen with wrap around kitchen counters and an unbelievable amount of storage as well. The suite features one large bedroom and a Murphy bed in the main living space for guests or a roommate. You will notice how well-maintained the owners have kept and cared for this home. This turnkey property has been freshly painted, has plenty of parking and central vac. Outside you have a nicely sized yard with a small greenhouse, a shed and additional garden beds to the east of

home. The area is close in proximity to a variety of schools, parks, walking/biking paths, the C-train and various shopping and recreational amenities. Properties like this in the area will not last for long. Step into the perfect blend of comfort, convenience and affordability at 4 Whitefield Close.